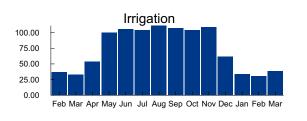

| Irrigation Repairs                                                           |   |           |        |
|------------------------------------------------------------------------------|---|-----------|--------|
| Irrigation Technician Labor - Hours                                          |   | 00        | 00     |
| Decoder 1 station - Each                                                     |   | 00        | 4 0 00 |
| Hunter ACC 99 Station 2-Wire Top Entry Pedestal Plastic Controller -<br>Each | 1 | 6 4 00    | 6 4 00 |
|                                                                              |   | Sub Total | 64 00  |

| Irrigation Repairs                   |   |           |       |
|--------------------------------------|---|-----------|-------|
| 3/4" Lateral Line Fitting - Each     | 0 | 0 46      | 0     |
| Adjustable Bubbler - Each            |   | 01        | 6 0   |
| Head broken -12"spray SAM/PRS - Each |   | 1         | 16    |
| Head Broken -6"SAM/PRS - Each        | 6 | 4         | 1 64  |
| Head broken-6" Rotor - Each          | 4 | 6         | 14 00 |
| Nozzle MP Rotator - Each             | 4 | 16        | 6     |
|                                      |   | Sub Total | 1     |