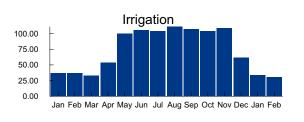

| Irrigation Repairs                                                           |   |           |        |
|------------------------------------------------------------------------------|---|-----------|--------|
| Irrigation Technician Labor - Hours                                          |   | 00        | 00     |
| Decoder 1 station - Each                                                     |   | 00        | 4 0 00 |
| Hunter ACC 99 Station 2-Wire Top Entry Pedestal Plastic Controller -<br>Each | 1 | 6 4 00    | 6 4 00 |
|                                                                              |   | Sub Total | 64 00  |

| Balance Due      | \$7,264.00 |
|------------------|------------|
| Payments/Credits | 0 00       |
| Subtotal         | 64 00      |

| Custon | ner |     |   |   |    |  |  |
|--------|-----|-----|---|---|----|--|--|
|        | (   | е   |   |   |    |  |  |
| Re     |     |     |   |   |    |  |  |
| 44     | е   | ve  | е | е | 00 |  |  |
|        | 6   | 614 |   |   |    |  |  |
| V      | е   | е   |   |   |    |  |  |
| 40 4   | 4   | 1   |   |   |    |  |  |

| Irrigation Repairs                   |   |           |       |
|--------------------------------------|---|-----------|-------|
| 3/4" Lateral Line Fitting - Each     | 0 | 0 46      | 0     |
| Adjustable Bubbler - Each            |   | 01        | 6 0   |
| Head broken -12"spray SAM/PRS - Each |   | 1         | 16    |
| Head Broken -6"SAM/PRS - Each        | 6 | 4         | 1 64  |
| Head broken-6" Rotor - Each          | 4 | 6         | 14 00 |
| Nozzle MP Rotator - Each             | 4 | 16        | 6     |
|                                      |   | Sub Total | 1     |

| 1          | Subtotal         |
|------------|------------------|
| 0 00       | Payments/Credits |
| \$1,235.87 | Balance Due      |

Payment terms are net 30 days, with late payments subject to a 18% per annum interest rate applied daily on the overdue balance. A processing fee of 2.75% will be added to all credit card payments.