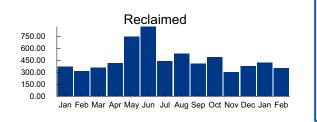

## Operation and Maintenance Expenditures March 2022 For Board Approval

Attached please find the check register listing the Operation and Maintenance expenditures paid from March 1, 2022 through March 31, 2022. This does not include expenditures previously approved by the Board.

The total items being presented: \$91,529.33

Approval of Expenditures:

\_\_\_\_\_ Chairperson

\_\_\_\_\_ Vice Chairperson

\_\_\_\_\_ Assistant Secretary

Paid Operation & Maintenance Expenditures

March 1, 2022 Through March 31, 2022

**Report Total** 

\$ 91,529.33