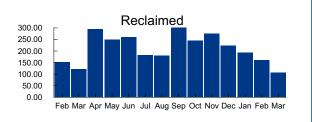

## Operation and Maintenance Expenditures March 2022 For Board Approval

Attached please find the check register listing the Operation and Maintenance expenditures paid from March 1, 2022 through March 31, 2022. This does not include expenditures previously approved by the Board.

The total items being presented: \$91,529.33

Approval of Expenditures:

\_\_\_\_\_ Chairperson

\_\_\_\_\_ Vice Chairperson

\_\_\_\_\_ Assistant Secretary

Paid Operation & Maintenance Expenditures

March 1, 2022 Through March 31, 2022

**Report Total** 

\$ 91,529.33