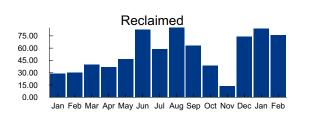

### Ratification of Operation and Maintenance Expenditures January – February 2022

Mr. Hernandez presented and reviewed the operation and maintenance expenditures for January - February 2022 with the Board. Mr. Hernandez responded to questions from the Board.

On Motion by Mr. Valantasis, seconded by Mr. Benitez, with all in favor, the Board of Supervisors' ratified the Operation and Maintenance Expenditures for January 2021 in the amount of \$102,895.76, and February 2022 in the amount of \$111,086.69, for the Town of Kindred Community Development District.