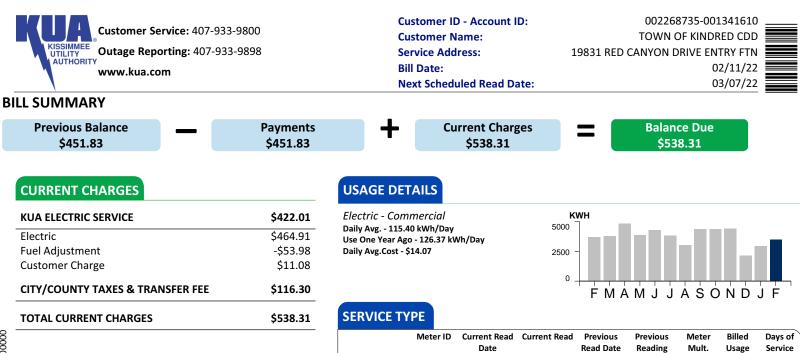

| Vendor Name                          | Check Number | Invoice Number     | Invoice Description                                 | Invoi | ce Amount |
|--------------------------------------|--------------|--------------------|-----------------------------------------------------|-------|-----------|
|                                      |              |                    |                                                     |       |           |
| Access Control<br>Technologies, Inc. | 002343       | P52811             | HID Compatible Access Cards 03/22                   | \$    | 796.67    |
| Amazon Capital Services,<br>Inc.     | 002344       | 1LF9-VD9R-<br>9WMX | Door Closer 03/22                                   | \$    | 297.74    |
| Amazon Capital Services,<br>Inc.     | 002344       | 1N37-J4KF-K9N9     | Office Cleaning Supplies 03/22                      | \$    | 224.35    |
| Amazon Capital Services,<br>Inc.     | 002320       | 1TTM-R933-1CRF     | Office Supplies 02/22                               | \$    | 29.99     |
| Aquatic Weed Control, Inc.           | 002328       | 14090              | Monthly Maintenance on 6 Ponds<br>02/22             | \$    | 550.00    |
| Chem-Right Pool Service<br>LLC       | 002337       | 1107               | Monthly Pool and Fountain<br>Cleaning Service 03/21 | \$    | 3,600.00  |
| Chem-Right Pool Service<br>LLC       | 002329       | 1232               | Monthly Pool and Fountain Cleaning<br>Service 03/22 | \$    | 3,600.00  |
| Chem-Right Pool Service<br>LLC       | 002345       | 1235               | Replaced Bolts on Ladder in Pool<br>03/22           | \$    | 90.00     |
| Commercial Fitness<br>Products, Inc. | 002330       | D002099            | Fitness Center Equipment 02/22                      | \$    | 90.00     |
| Dallos Services, Inc.                | 002321       | 3537               | Clubhouse Maintenance 02/22                         | \$    | 528.00    |
| Dallos Services, Inc.                | 002321       | 3538               | Clubhouse Janitorial 02/22                          | \$    | 295.00    |
| Dallos Services, Inc.                | 002338       | 3558               | Clubhouse Janitorial 03/22                          | \$    | 330.00    |

Paid Operation & Maintenance Expenditures

March 1, 2022 Through March 31, 2022

| Vendor Name                           | Check Number | Invoice Number  | Invoice Description                             | Invo | pice Amount |
|---------------------------------------|--------------|-----------------|-------------------------------------------------|------|-------------|
|                                       |              |                 |                                                 |      |             |
| Dallos Services, Inc.                 | 002338       | 3559            | Clubhouse Maintenance 03/22                     | \$   | 528.00      |
| Dallos Services, Inc.                 | 002338       | 3569            | Clubhouse Janitorial 03/22                      | \$   | 295.00      |
| Dallos Services, Inc.                 | 002338       | 3570            | Clubhouse Maintenance 03/22                     | \$   | 528.00      |
| Dallos Services, Inc.                 | 002338       | 3578            | Clubhouse Maintenance 03/22                     | \$   | 528.00      |
| Dallos Services, Inc.                 | 002338       | 3579            | Clubhouse Janitorial 03/22                      | \$   | 295.00      |
| Down to Earth Opco LLC                | 002331       | INV119351       | Irrigation Repairs 02/22                        | \$   | 7,264.00    |
| Down to Earth Opco LLC                | 002323       | INV119891       | Landscape Maintenance 03/22                     | \$   | 26,347.16   |
| Down to Earth Opco LLC                | 002346       | INV120159       | Install 2 Tennessee Boulders 03.22              | \$   | 1,449.98    |
| Down to Earth Opco LLC                | 002339       | INV120160       | Plant Replacements 03/22                        | \$   | 365.00      |
| Down to Earth Opco LLC                | 002346       | INV121031       | Irrigation Repairs 03/22                        | \$   | 1,235.87    |
| Florida Department of<br>Revenue      | 002322       | Sales Tax 02/22 | Sales Tax - 02/22                               | \$   | 189.07      |
| Hidden Eyes LLC dba<br>Envera Systems | 002324       | 711832          | Video Monitoring/Service &<br>Maintenance 03/22 | \$   | 470.97      |

Paid Operation & Maintenance Expenditures

March 1, 2022 Through March 31, 2022

| Vendor Name                                     | Check Number | Invoice Number              | Invoice Description                                 | Invo | pice Amount |
|-------------------------------------------------|--------------|-----------------------------|-----------------------------------------------------|------|-------------|
|                                                 |              |                             |                                                     |      |             |
| Imperial PFS Corporation                        | 002340       | IPFS GAA-<br>B76766 payment | Gen Liab/POL/Prop Insurance<br>FY21/22 Pymt 5 of 11 | \$   | 2,323.56    |
| Kindred Master Homeowners<br>Association, Inc   | s 002333     | 105                         | Monthly Payroll 03/22                               | \$   | 5,333.33    |
| Kissimmee Utility Authority                     | 20220103-1   | Electric Summary<br>01/22   | Electric Summary 01/22                              | \$   | 13,404.07   |
| Orlando Sentinel                                | 002334       | 050024394000                | Acct #CU00517632 Legal<br>Advertising 02/22         | \$   | 342.81      |
| Rizzetta & Company, Inc.                        | 002326       | INV0000066274               | District Management Fees 03/22                      | \$   | 4,475.00    |
| Security And Investigation,<br>Inc.             | 002335       | 314                         | Patroling Services 3/22                             | \$   | 313.50      |
| Security And Investigation,<br>Inc.             | 002347       | 315                         | Patroling Services 3/22                             | \$   | 825.00      |
| Spectrum Business                               | 20223103-5   | 074990501022622             | 1450 Diamond Loop Dr - TV and<br>Voice - 03/22      | \$   | 308.89      |
| SunScape Landscape<br>Management Services, Inc. | 002341       | 10147                       | Landscape Services 02/22                            | \$   | 1,450.00    |
| SunScape Landscape<br>Management Services, Inc. | 002332       | 10212                       | Landscape Services 03/22                            | \$   | 1,450.00    |
| Tian Smith dba Anthony<br>Home Repair LLC       | 002327       | 78890                       | Install Outlets 02/22                               | \$   | 2,000.00    |
| Toho Water Authority                            | 20220103-3   | Water Summary I<br>02/22    | Water Summary I 02/22                               | \$   | 1,421.31    |

Paid Operation & Maintenance Expenditures

March 1, 2022 Through March 31, 2022

| Vendor Name                  | Check Number | Invoice Number            | Invoice Description               | Invo | ice Amount |
|------------------------------|--------------|---------------------------|-----------------------------------|------|------------|
| Toho Water Authority         | 20220103-2   | Water Summary II<br>01/22 | Water Summary II 01/22            | \$   | 6,158.36   |
| Toho Water Authority         | 20223103-4   |                           | Water Summary II 02/22            | \$   | 165.30     |
| Tropitone Furniture Co       | 002342       | 732636                    | Damaged Umbrella Parts 03/22      | \$   | 1,491.40   |
| Truly Nolen of America, Inc. | 002336       | 711140920                 | Pest Monthly Commercial 03/22     | \$   | 66.00      |
| Truly Nolen of America, Inc. | 002336       | 711140921                 | Mosquito Commercial Monthly 03/22 | \$   | 73.00      |

**Report Total** 

\$ 91,529.33