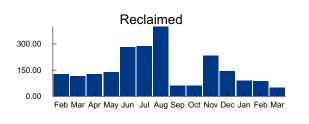

## Operation and Maintenance Expenditures March 2022 For Board Approval

Attached please find the check register listing the Operation and Maintenance expenditures paid from March 1, 2022 through March 31, 2022. This does not include expenditures previously approved by the Board.

The total items being presented: \$91,529.33

Approval of Expenditures:

\_\_\_\_\_ Chairperson

\_\_\_\_\_ Vice Chairperson

\_\_\_\_\_ Assistant Secretary

Paid Operation & Maintenance Expenditures

March 1, 2022 Through March 31, 2022

**Report Total** 

\$ 91,529.33