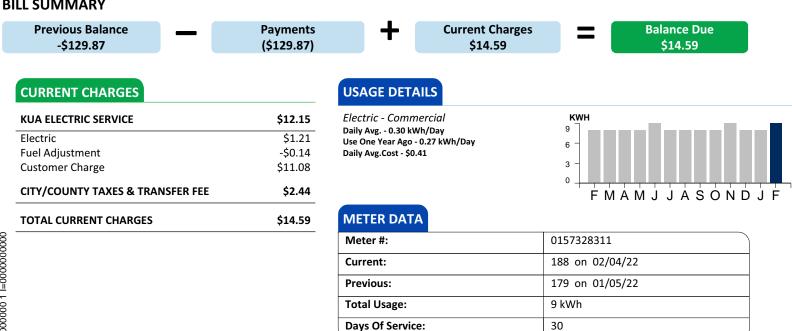

| Vendor Name                          | Check Number | Invoice Number     | Invoice Description                                 | Invoi | ce Amount |
|--------------------------------------|--------------|--------------------|-----------------------------------------------------|-------|-----------|
|                                      |              |                    |                                                     |       |           |
| Access Control<br>Technologies, Inc. | 002343       | P52811             | HID Compatible Access Cards 03/22                   | \$    | 796.67    |
| Amazon Capital Services,<br>Inc.     | 002344       | 1LF9-VD9R-<br>9WMX | Door Closer 03/22                                   | \$    | 297.74    |
| Amazon Capital Services,<br>Inc.     | 002344       | 1N37-J4KF-K9N9     | Office Cleaning Supplies 03/22                      | \$    | 224.35    |
| Amazon Capital Services,<br>Inc.     | 002320       | 1TTM-R933-1CRF     | Office Supplies 02/22                               | \$    | 29.99     |
| Aquatic Weed Control, Inc.           | 002328       | 14090              | Monthly Maintenance on 6 Ponds<br>02/22             | \$    | 550.00    |
| Chem-Right Pool Service<br>LLC       | 002337       | 1107               | Monthly Pool and Fountain<br>Cleaning Service 03/21 | \$    | 3,600.00  |
| Chem-Right Pool Service<br>LLC       | 002329       | 1232               | Monthly Pool and Fountain Cleaning<br>Service 03/22 | \$    | 3,600.00  |
| Chem-Right Pool Service<br>LLC       | 002345       | 1235               | Replaced Bolts on Ladder in Pool<br>03/22           | \$    | 90.00     |
| Commercial Fitness<br>Products, Inc. | 002330       | D002099            | Fitness Center Equipment 02/22                      | \$    | 90.00     |
| Dallos Services, Inc.                | 002321       | 3537               | Clubhouse Maintenance 02/22                         | \$    | 528.00    |
| Dallos Services, Inc.                | 002321       | 3538               | Clubhouse Janitorial 02/22                          | \$    | 295.00    |
| Dallos Services, Inc.                | 002338       | 3558               | Clubhouse Janitorial 03/22                          | \$    | 330.00    |