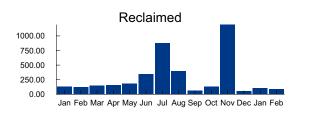

## Operation and Maintenance Expenditures March 2022 For Board Approval

Attached please find the check register listing the Operation and Maintenance expenditures paid from March 1, 2022 through March 31, 2022. This does not include expenditures previously approved by the Board.

The total items being presented: \$91,529.33

Approval of Expenditures:

\_\_\_\_\_ Chairperson

\_\_\_\_\_ Vice Chairperson

\_\_\_\_\_ Assistant Secretary

Paid Operation & Maintenance Expenditures

March 1, 2022 Through March 31, 2022

**Report Total** 

\$ 91,529.33