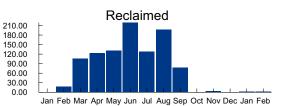

## Operation and Maintenance Expenditures March 2022 For Board Approval

Attached please find the check register listing the Operation and Maintenance expenditures paid from March 1, 2022 through March 31, 2022. This does not include expenditures previously approved by the Board.

The total items being presented: \$91,529.33

Approval of Expenditures:

\_\_\_\_\_ Chairperson

\_\_\_\_\_ Vice Chairperson

\_\_\_\_\_ Assistant Secretary

Paid Operation & Maintenance Expenditures

March 1, 2022 Through March 31, 2022