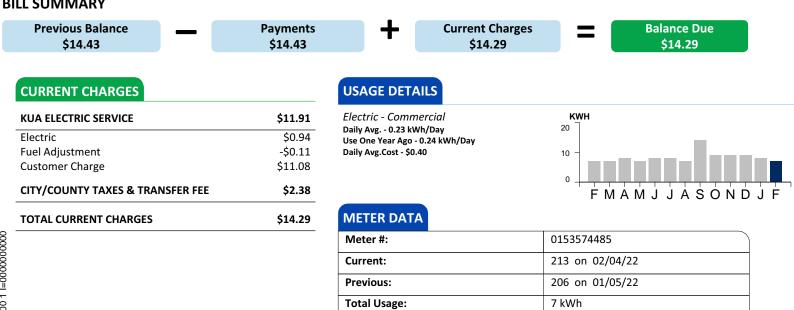

| Vendor Name                          | Check Number | Invoice Number     | Invoice Description                                 | Invoi | ce Amount |
|--------------------------------------|--------------|--------------------|-----------------------------------------------------|-------|-----------|
|                                      |              |                    |                                                     |       |           |
| Access Control<br>Technologies, Inc. | 002343       | P52811             | HID Compatible Access Cards 03/22                   | \$    | 796.67    |
| Amazon Capital Services,<br>Inc.     | 002344       | 1LF9-VD9R-<br>9WMX | Door Closer 03/22                                   | \$    | 297.74    |
| Amazon Capital Services,<br>Inc.     | 002344       | 1N37-J4KF-K9N9     | Office Cleaning Supplies 03/22                      | \$    | 224.35    |
| Amazon Capital Services,<br>Inc.     | 002320       | 1TTM-R933-1CRF     | Office Supplies 02/22                               | \$    | 29.99     |
| Aquatic Weed Control, Inc.           | 002328       | 14090              | Monthly Maintenance on 6 Ponds<br>02/22             | \$    | 550.00    |
| Chem-Right Pool Service<br>LLC       | 002337       | 1107               | Monthly Pool and Fountain<br>Cleaning Service 03/21 | \$    | 3,600.00  |
| Chem-Right Pool Service<br>LLC       | 002329       | 1232               | Monthly Pool and Fountain Cleaning<br>Service 03/22 | \$    | 3,600.00  |
| Chem-Right Pool Service<br>LLC       | 002345       | 1235               | Replaced Bolts on Ladder in Pool<br>03/22           | \$    | 90.00     |
| Commercial Fitness<br>Products, Inc. | 002330       | D002099            | Fitness Center Equipment 02/22                      | \$    | 90.00     |
| Dallos Services, Inc.                | 002321       | 3537               | Clubhouse Maintenance 02/22                         | \$    | 528.00    |
| Dallos Services, Inc.                | 002321       | 3538               | Clubhouse Janitorial 02/22                          | \$    | 295.00    |
| Dallos Services, Inc.                | 002338       | 3558               | Clubhouse Janitorial 03/22                          | \$    | 330.00    |